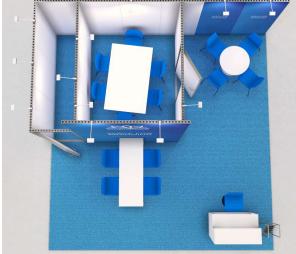

### BE READY © by GES ≥24m²

Raw Space: 480€/m² BE READY by GES booth equipment: 370€/m²

Total: 850€/m²

Example of a 36m² (6x6m) BE READY booth – 3 open sides with:

- 3m² storage room
- 7,5m<sup>2</sup> meeting room

## BE READY Example 36m² (6x6m)- 3 open sides

- 3m² storage room
- 7,5m² meeting room