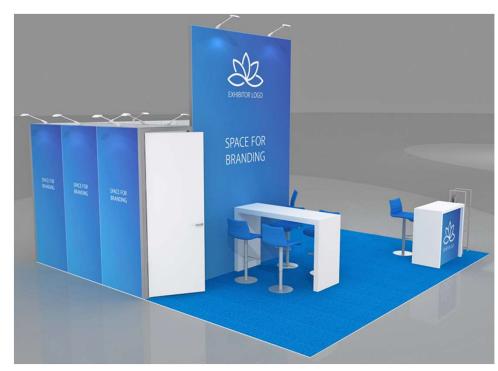

### BE READY © by GES ≥24m²

Raw Space: 480€/m² BE READY by GES booth equipment: 370€/m²

Total: 850€/m²

Example of a 36m² (6x6m) BE READY booth – 3 open sides with:

- 3m² storage room
- 7,5m<sup>2</sup> meeting room

## BE READY Example 36m² (6x6m)- 3 open sides

- 3m² storage room
- 7,5m² meeting room