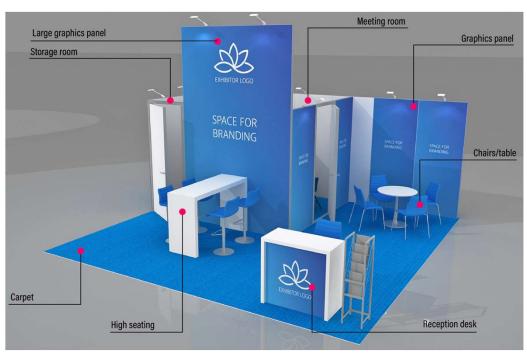

### BE READY © by GES ≥24m²

Raw Space: 480€/m² BE READY by GES booth equipment: 370€/m²

Total: 850€/m²

Example of a 36m² (6x6m) BE READY booth – 3 open sides with:

- 3m² storage room
- 7,5m<sup>2</sup> meeting room

#### Floor:

· Carpet (choice of colors)

#### Walls:

BeMatrix frame & panels covered with full color graphics (Height: 2,50m)

#### **Lockable Storage room:**

24 < 35 m²: 2m² storage room with 2 shelves & 4 coat hooks</li>
≥ 36m²: 3m² Storage room with 2 shelves & 4 coat hooks

#### Meeting room:

24 < 35 m²: 5m² (2m x 2,5m) meeting room with White inside walls</li>
≥ 36m²: 7,5m² (3m x 2,5m) meeting room with White inside walls

#### Signage:

- Signage tower with full color graphics (no framing Height: 4m 1 side)
- Full color graphics on each side wall
- Meeting room door covered with graphics
- Your logo on reception desk (0,99m Height x 0,855m Width)

#### **Furniture:**

- 1 reception desk
- 20€/m² furniture provision (VAT Excluded)

#### **Electricity & lighting:**

- 3 kW limited period power supply
- 1 triple outlet
- 1 spotlight (LED 15W) on arm for every 3m² of booth

#### **Beverages:**

- 1 fridge (140L) with soft drinks
- 1 expresso coffee machine with 150 servings