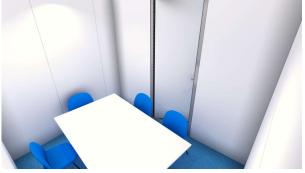

#### Meeting room:

24 < 35 m²: 5m² (2m x 2,5m) meeting room with White inside walls</li>
≥ 36m²: 7,5m² (3m x 2,5m) meeting room with White inside walls